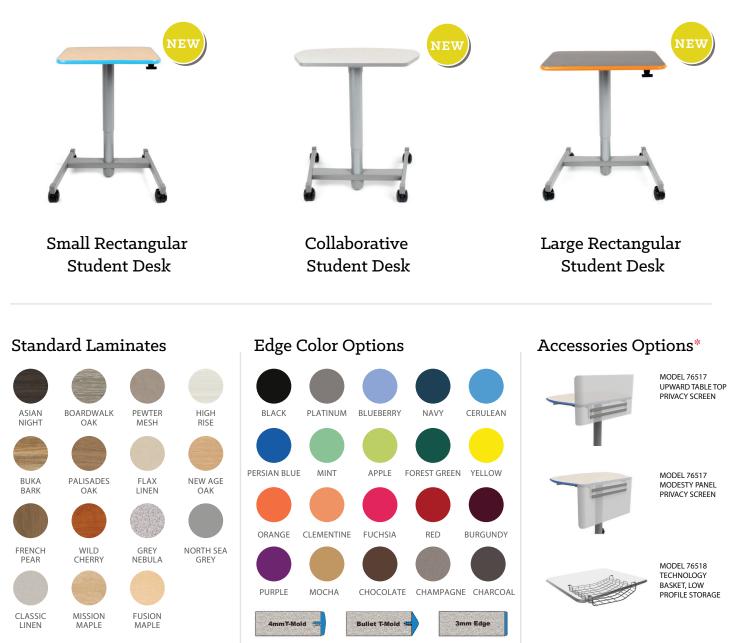

## Smith System Silhouette Sit+Stand

Create a Flexible Learning Environment.

## Put students in control.

The Silhouette Sit + Stand gives students the flexibility to choose their preferred position: sitting or standing.

## Collaborative Learning.

You want to set the stage for productive social-emotional connections, face-to-face interactions and problem solving. Sit + Stand Student Desks provide functionality, mobility and choice of height to collaborative learning classrooms.

## Styled to match.

The Sihouette Sit + Stand are styled to match the current line of Silhouette tables and desks. This mobile desk comes with lockable casters and angled legs to allow feet placement underneath the desk.

North Sea Grey only compatible with Small Rectangular Student Desk and Large Rectangular Student Desk Column/Base Color only available in Platinum

Model 76517 Privacy screen not compatible with Large Rectangular Student Desk