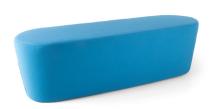

# Flowform® Outdoor Flowform Outdoor Straight Bench

MODEL#: 55204

## **OVERVIEW**

Flowform Outdoor Seating from Smith System helps create unique collaborative interaction spaces for kids of all ages. Flowform Outdoor soft seating available in 5 shapes with 2 divider wall sizes to create barriers when space is needed.