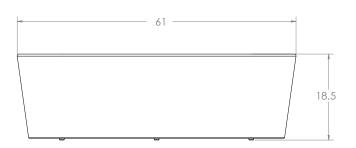

## **DIMENSIONS**

| Model | Description    | D" | w" | H"   | WT |
|-------|----------------|----|----|------|----|
| 55204 | Straight Bench | 19 | 61 | 18.5 | 20 |