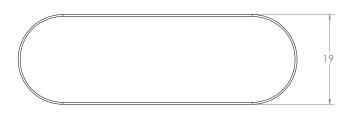

## **DIMENSIONS**

| Model | Description    | D" | w" | H"   | WT |
|-------|----------------|----|----|------|----|
| 55204 | Straight Bench | 19 | 61 | 18.5 | 20 |