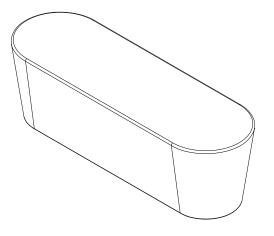

# Flowform® Outdoor Flowform Outdoor Straight Bench

MODEL#: 55204

## **DIMENSIONS**

| Model | Description    | D" | w" | H"   | WT |
|-------|----------------|----|----|------|----|
| 55204 | Straight Bench | 19 | 61 | 18.5 | 20 |