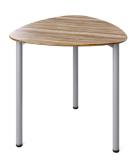

# Flowform® Outdoor Flowform Outdoor Triangle Table

MODEL#: 56201

# **OVERVIEW**

These unique shapes and rounded edges invite more movement around the table for easier access and mobility among students at every level. Pair with our Flowform Outdoor Soft Seating to create individual zones for student engagement and learning.

#### **MATERIALS**

The 1/2" work surface is made from high-pressure laminates (HPL) with a flame-retardant F-Core covered in an Acrylic PUR-Resin which allows for both indoor and outdoor use. Seats 1-3 people.

The legs are attached to the underside using stainless steel screws. Legs are made of steel, have an UV durable paint for outdoor use and the glides are made of nylon. Rounded edges and 29.5" Height Range pair well with Flowform Outdoor Seating for a cohesive space.