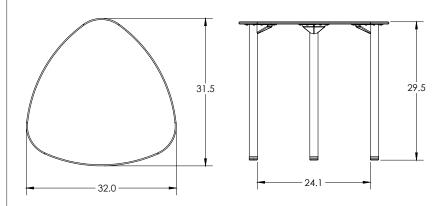

# **DIMENSIONS**

| Model | Description            | D"   | W" | H"   | WT |
|-------|------------------------|------|----|------|----|
| 56201 | Outdoor Triangle Table | 31.5 | 32 | 29.5 | 36 |