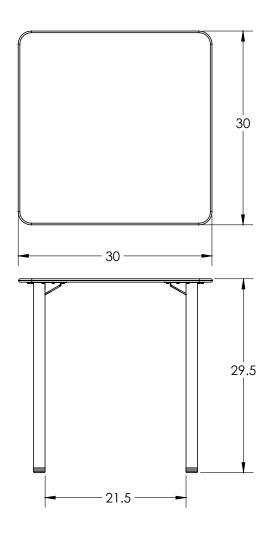

# **DIMENSIONS**

| Model | Description          | D" | w" | H"   | WT   |
|-------|----------------------|----|----|------|------|
| 56214 | Outdoor Square Table | 30 | 30 | 29.5 | 37.5 |