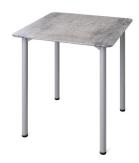

# Flowform® Outdoor Flowform Outdoor Square Table

MODEL#: 56214

# **OVERVIEW**

These unique shapes and rounded edges invite more movement around the table for easier access and mobility among students at every level. Pair with our Flowform Outdoor Soft Seating to create individual zones for student engagement and learning.

#### **MATERIALS**

The 1/2" work surface is made from high-pressure laminates (HPL) with a flame-retardant F-Core covered in an Acrylic PUR-Resin which allows for both indoor and outdoor use. Seats 2-4 people.

The legs are attached to the underside using stainless steel screws. Legs are made of steel, have an UV durable paint for outdoor use and the glides are made of nylon. Rounded edges and 29.5" Height Range pair well with Flowform Outdoor Seating for a cohesive space.