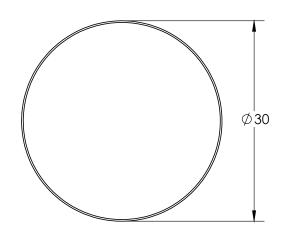

# **DIMENSIONS**

| Model | Description         | D"      | H"   | WT |
|-------|---------------------|---------|------|----|
| 56215 | Outdoor Round Table | 30 dia. | 29.5 | 33 |