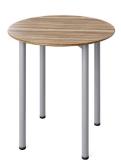

# Flowform® Outdoor Flowform Outdoor Round Table

MODEL#: 56215

# **OVERVIEW**

These unique shapes and rounded edges invite more movement around the table for easier access and mobility among students at every level. Pair with our Flowform Outdoor Soft Seating to create individual zones for student engagement and learning.

#### **MATERIALS**

The 1/2" work surface is made from high-pressure laminates (HPL) with a flame-retardant F-Core covered in an Acrylic PUR-Resin which allows for both indoor and outdoor use. Seats 2-4 people.

The legs are attached to the underside using stainless steel screws. Legs are made of steel, have an UV durable paint for outdoor use and the glides are made of nylon. Rounded edges and 29.5" Height Range pair well with Flowform Outdoor Seating for a cohesive space.