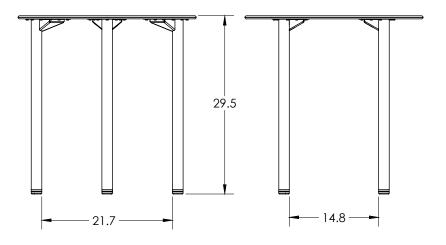

The legs are attached to the underside using stainless steel screws. Legs are made of steel, have an UV durable paint for outdoor use and the glides are made of nylon. Rounded edges and 29.5" Height Range pair well with Flowform Outdoor Seating for a cohesive space.

# **DIMENSIONS**

| Model | Description         | D"      | H"   | WT |
|-------|---------------------|---------|------|----|
| 56215 | Outdoor Round Table | 30 dia. | 29.5 | 33 |