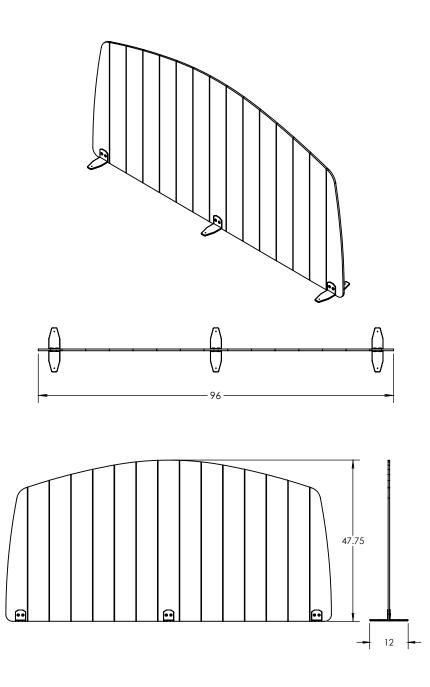

#### DIMENSIONS

| Model | Description                          | D" | w" | H"    | F.C. | Cube | WT   |
|-------|--------------------------------------|----|----|-------|------|------|------|
| 55013 | Flowform Learn Lounge Screen-Bubbles | 12 | 96 | 47.75 |      |      | 21.5 |