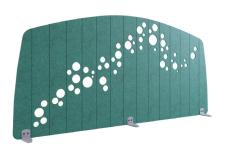

# Flowform<sup>TM</sup> Learn Lounge Screen-Bubbles

#### OVERVIEW

The Flowform Learn Lounge Screen offers privacy and personal space in any classroom environment. Screen includes a perforated bubbles design that permits teachers to have a line of vision to students. Pair with our Flowform Learn Lounge Soft Seating and Tables to create individual zones for student engagement and learning.