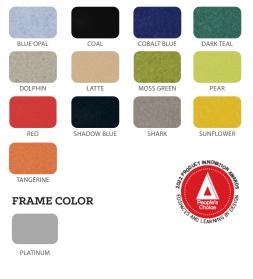

# Flowform<sup>TM</sup> Learn Lounge Screen-Bubbles

### MODEL#: 55013



#### OVERVIEW

The Flowform Learn Lounge Screen offers privacy and personal space in any classroom environment. Screen includes a perforated bubbles design that permits teachers to have a line of vision to students. Pair with our Flowform Learn Lounge Soft Seating and Tables to create individual zones for student engagement and learning.

#### MATERIALS

The panel is made out of PET material, also referred to as PET Felt. The feet are made of steel and have a felt pad adhered on the bottom of each foot. The bottom of the foot is 1/4" thick steel and the uprights on each foot are made of 1/8" steel. The feet are installed with matching 1/4"-20 shoulder bolts and barrel nuts.

#### SUGGESTED COLOR OPTIONS



#### DIMENSIONS

| Model | Description                          | D" | w" | H"    | F.C. | Cube | WT   |
|-------|--------------------------------------|----|----|-------|------|------|------|
| 55013 | Flowform Learn Lounge Screen-Bubbles | 12 | 96 | 47.75 |      |      | 21.5 |



## Smith System®