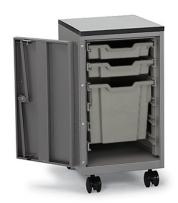

MODEL#: 19195, 19196, 19197, 19798

Model # Shown: 19198

## **DIMENSIONS**

| Model                     | Description                      | D" | w" | H"    | WT |
|---------------------------|----------------------------------|----|----|-------|----|
| Standard Width (SW) Totes |                                  |    |    |       |    |
| 19195                     | Open w/six 3" SW totes           | 21 | 16 | 30.25 | 50 |
| 19196                     | Open w/two 3" & one 12" SW totes | 21 | 16 | 30.25 | 50 |
| 19197                     | Door w/six 3" SW totes           | 21 | 16 | 30.25 | 50 |
| 19198                     | Door w/two 3" & one 12" SW totes | 21 | 16 | 30.25 | 50 |