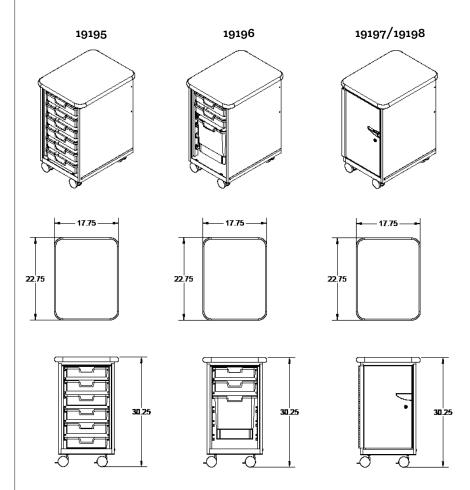

MODEL#: 19195, 19196, 19197, 19798

Model # Shown: 19198

## **DIMENSIONS**

| Model                     | Description                      | D" | w" | H"    | WT |
|---------------------------|----------------------------------|----|----|-------|----|
| Standard Width (SW) Totes |                                  |    |    |       |    |
| 19195                     | Open w/six 3" SW totes           | 21 | 16 | 30.25 | 50 |
| 19196                     | Open w/two 3" & one 12" SW totes | 21 | 16 | 30.25 | 50 |
| 19197                     | Door w/six 3" SW totes           | 21 | 16 | 30.25 | 50 |
| 19198                     | Door w/two 3" & one 12" SW totes | 21 | 16 | 30.25 | 50 |