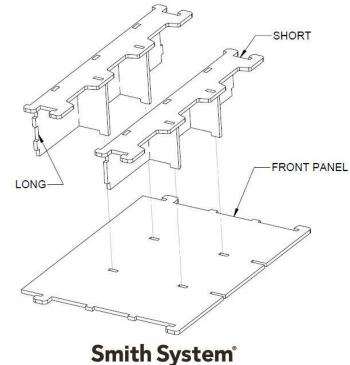

3. Lay "Front Panel" on a flat clean surface. Align the mating geometry as shown, the parts should mate without gaps.