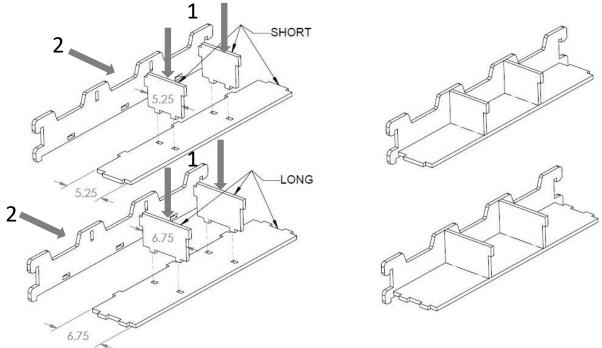

## **Assembly Instructions**

- 1. Remove all PET felt sections shown in white on the supplied model specific maps. Take care when removing the components, the felt components can bend and crease if handled roughly.
  - 2. Align the mating geometry as shown, the parts should mate without gaps. Note: there is a "short" and "long" shelf