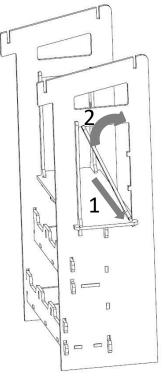

# 9. Align the mating geometry as shown, the parts should mate without gaps.

10. Install the Market countertop panel as shown and rotate into place.

Smith System<sup>®</sup>