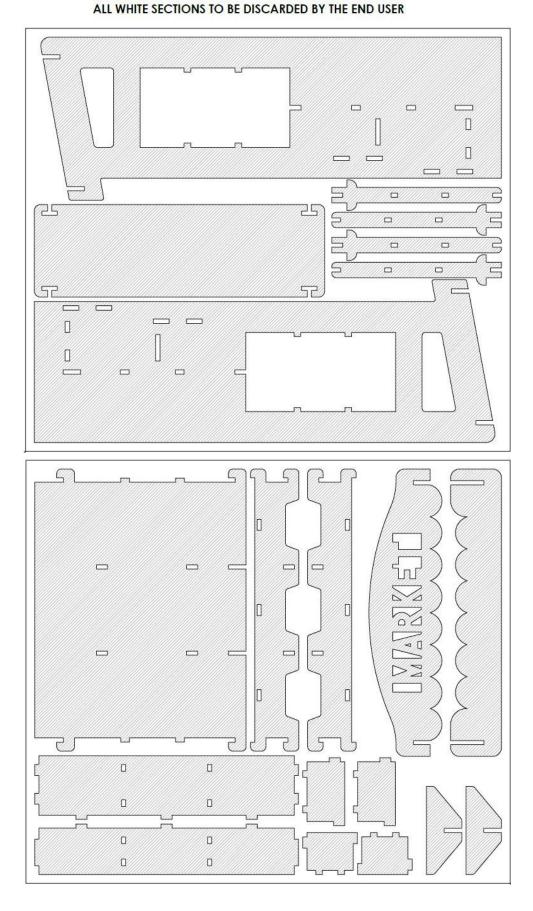

## **Assembly Instructions**

- 1. Remove all PET felt sections shown in white on the supplied model specific maps. Take care when removing the components, the felt components can bend and crease if handled roughly.
  - 2. Align the mating geometry as shown, the parts should mate without gaps. Note: there is a "short" and "long" shelf