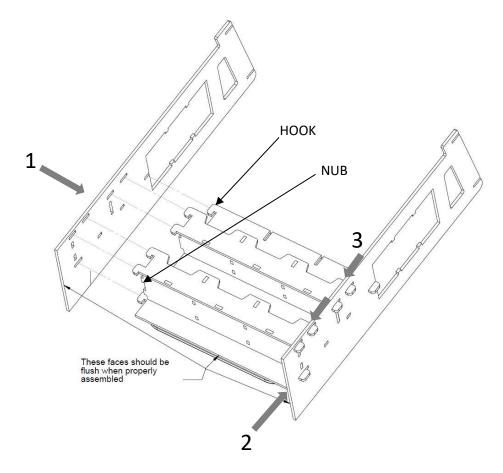

## **Assembly Instructions**

- 1. Remove all PET felt sections shown in white on the supplied model specific maps. Take care when removing the components, the felt components can bend and crease if handled roughly.
  - 2. Align the mating geometry as shown, the parts should mate without gaps. Note: there is a "short" and "long" shelf

3. Lay "Front Panel" on a flat clean surface. Align the mating geometry as shown, the parts should mate without gaps.