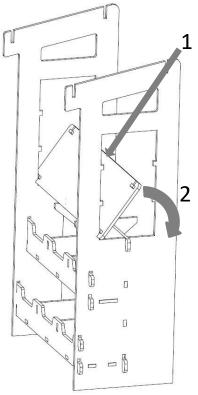

# 9. Align the mating geometry as shown, the parts should mate without gaps.

10. Install the Market countertop panel as shown and rotate into place.

Smith System<sup>®</sup>

## **Assembly Instructions**

11. Install the 4x window braces as show, first insert the nubs of the window brace into the mating geometry of the countertop and then rotate into place.

10. Install the two headers as shown.