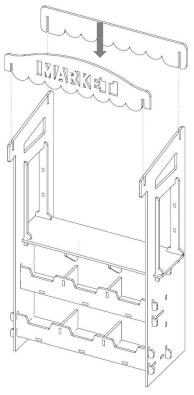

## **Assembly Instructions**

11. Install the 4x window braces as show, first insert the nubs of the window brace into the mating geometry of the countertop and then rotate into place.

10. Install the two headers as shown.

#### ASSEMBLY COMPLETE