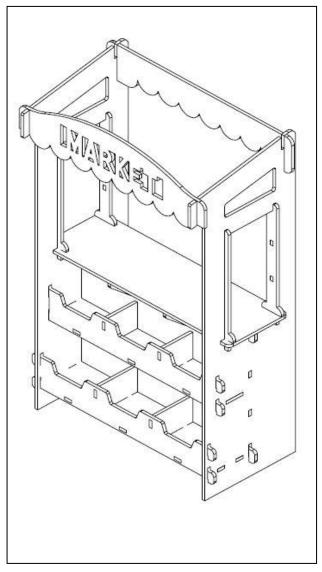

## **Assembly Instructions** FLOWFORM PLAY – MARKET



### Components



- Check that all components are accounted for and undamaged before assembling.
- Please assemble the product in a clean and dry area.
- Clean the product with a mild cleaner and a damp cloth.

If you have damaged or missing components, please contact customer service at 1-800-328-1061

Smith System<sup>®</sup>

## **Assembly Instructions**

- 1. Remove all PET felt sections shown in white on the supplied model specific maps. Take care when removing the components, the felt components can bend and crease if handled roughly.
  - 2. Align the mating geometry as shown, the parts should mate without gaps. Note: there is a "short" and "long" shelf



3. Lay "Front Panel" on a flat clean surface. Align the mating geometry as shown, the parts should mate without gaps.



## **A