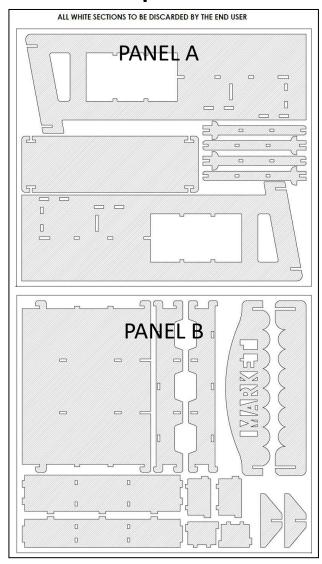

## **Assembly Instructions**

- 1. Remove all PET felt sections shown in white on the supplied model specific maps. Take care when removing the components, the felt components can bend and crease if handled roughly.
  - 2. Align the mating geometry as shown, the parts should mate without gaps. Note: there is a "short" and "long" shelf