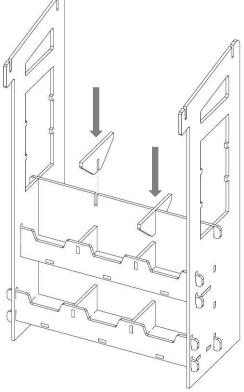

7. Carefully align the side panels with all mating nubs. The side panel should slide over the hooks first then the nubs. An extra set of hands helps, do not force the parts. A gentle tap with the palm of your hand is sufficient to seat the parts.

8. Once all nubs are seated lock front panel hooks into place by sliding the side panel up and then press the shelf hooks down.