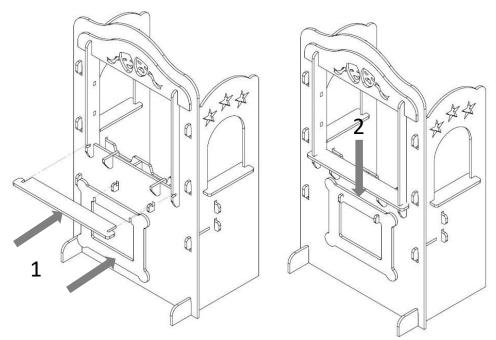

9. Align the mating geometry as shown, the parts should mate without gaps.

10. Align the mating geometry as shown, slide the display frame over the hooks then slide down to lock the display frame into place.