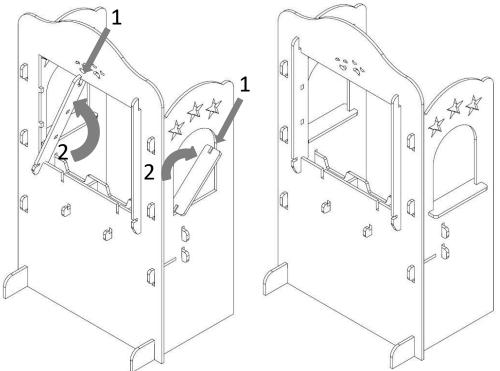

7. Once all nubs are seated lock front panel hooks into place by sliding the side panel up and then press the shelf hooks down.

8. Install the 4x window braces as show, first insert the nubs of the window brace into the mating geometry and then rotate into place.