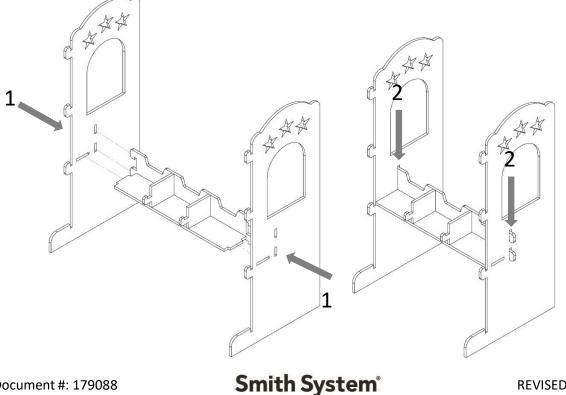

6. Carefully align the side panels with all mating nubs. The side panel should slide over the hooks first then the nubs. An extra set of hands helps, do not force the parts. A gentle tap with the palm of your hand is sufficient to seat the parts.

7. Once all nubs are seated lock front panel hooks into place by sliding the side panel up and then press the shelf hooks down.

8. Install the 4x window braces as show, first insert the nubs of the window brace into the mating geometry and then rotate into place.