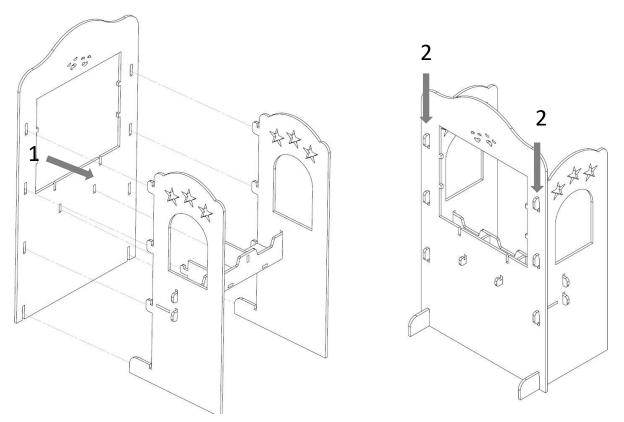

3. Carefully align the side panels with all mating nubs. The side panel should slide over the hooks first then the nubs. An extra set of hands helps, do not force the parts. A gentle tap with the palm of your hand is sufficient to seat the parts.

4. Once all nubs are seated lock side panel hooks into place by sliding the shelf hooks down.

5. Carefully align the front panel with the previously assembled panels, slide the panel over the hooks then slide the front face down to lock the hooks into place.

6. Carefully align the side panels with all mating nubs. The side panel should slide over the hooks first then the nubs. An extra set of hands helps, do not force the parts. A gentle tap with the palm of your hand is sufficient to seat the parts.

7. Once all nubs are seated lock front panel hooks into place by sliding the side panel up and then press the shelf hooks down.

8. Install the 4x window braces as show, first insert the nubs of the window brace into the mating geometry and then rotate into place.