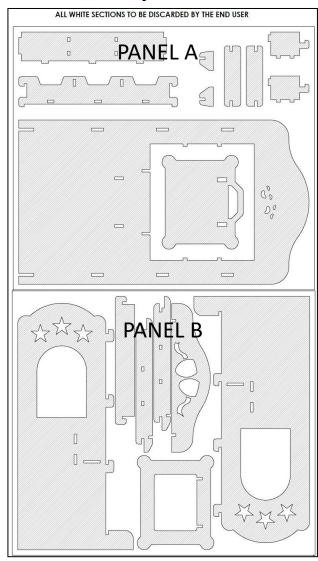

If you have damaged or missing components, please contact customer service at 1-800-328-1061

Smith System<sup>®</sup>

- 1. Remove all PET felt sections shown in white on the supplied model specific maps. Take care when removing the components, the felt components can bend and crease if handled roughly.
  - 2. Align the mating geometry as shown, the parts should mate without gaps.