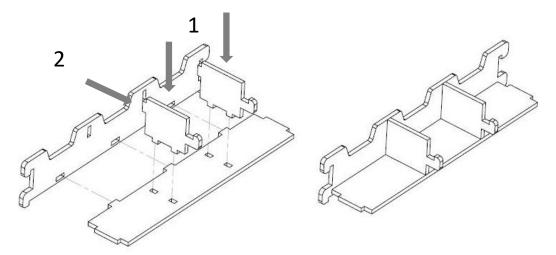

3. Carefully align the side panels with all mating nubs. The side panel should slide over the hooks first then the nubs. An extra set of hands helps, do not force the parts. A gentle tap with the palm of your hand is sufficient to seat the parts.

4. Once all nubs are seated lock side panel hooks into place by sliding the shelf hooks down.

5. Carefully align the front panel with the previously assembled panels, slide the panel over the hooks then slide the front face down to lock the hooks into place.