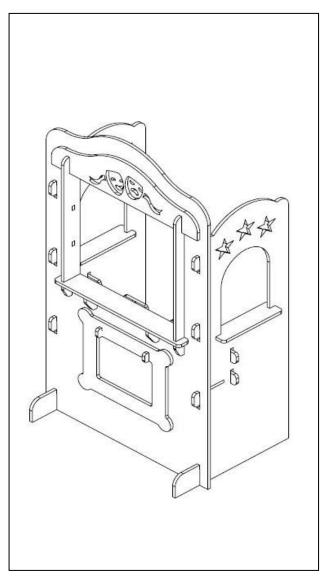

# **Assembly Instructions** FLOWFORM PLAY – PUPPET THEATER



#### Components



- Check that all components are accounted for and undamaged before assembling.
- Please assemble the product in a clean and dry area.
- Clean the product with a mild cleaner and a damp cloth.

If you have damaged or missing components, please contact customer service at 1-800-328-1061

Smith System<sup>®</sup>

- 1. Remove all PET felt sections shown in white on the supplied model specific maps. Take care when removing the components, the felt components can bend and crease if handled roughly.
  - 2. Align the mating geometry as shown, the parts should mate without gaps.



3. Carefully align the side panels with all mating nubs. The side panel should slide over the hooks first then the nubs. An extra set of hands helps, do not force the parts. A gentle tap with the pa