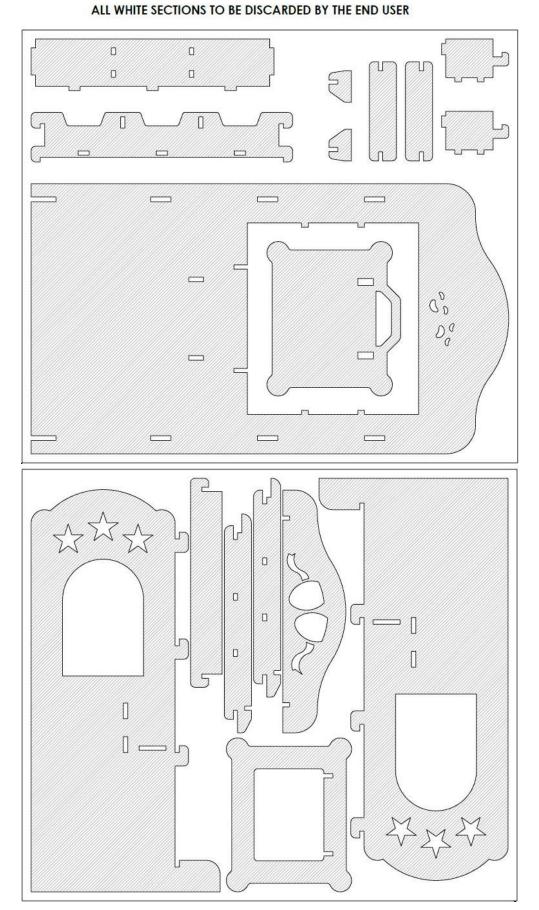

If you have damaged or missing components, please contact customer service at 1-800-328-1061

Smith System<sup>®</sup>

- 1. Remove all PET felt sections shown in white on the supplied model specific maps. Take care when removing the components, the felt components can bend and crease if handled roughly.
  - 2. Align the mating geometry as shown, the parts should mate without gaps.