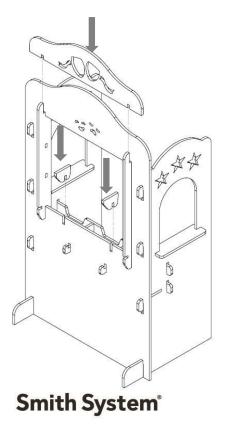

If you have damaged or missing components, please contact customer service at 1-800-328-1061

Smith System<sup>®</sup>

- 1. Remove all PET felt sections shown in white on the supplied model specific maps. Take care when removing the components, the felt components can bend and crease if handled roughly.
  - 2. Align the mating geometry as shown, the parts should mate without gaps.