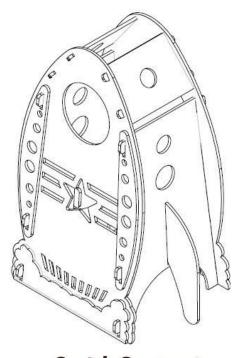

#### **ASSEMBLY COMPLETE**

Document #: 179089 **Smith System**° REVISED: 10/2024

FLOWFORM PLAY - ROCKET SHIP - 55056