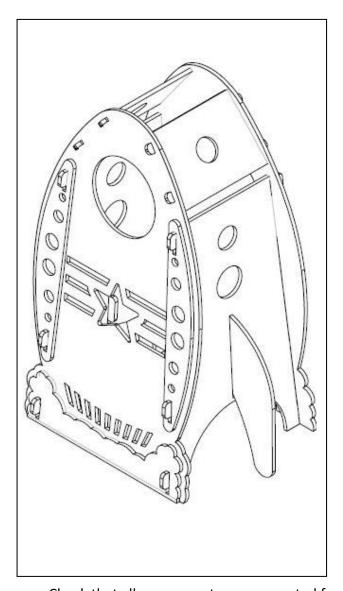

#### FLOWFORM PLAY - ROCKET SHIP

#### **ASSEMBLY COMPLETE**

Document #: 179089 **Smith System**° REVISED: 10/2024

FLOWFORM PLAY - ROCKET SHIP - 55056