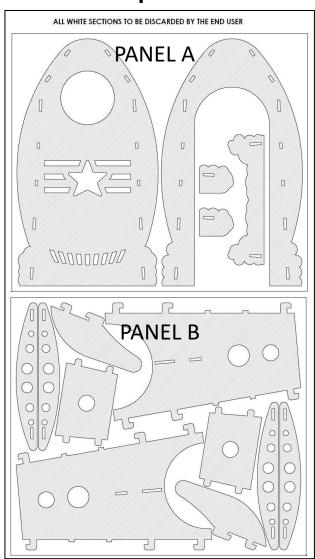

If you have damaged or missing components, please contact customer service at 1-800-328-1061

- 1. Remove all PET felt sections shown in white on the supplied model specific maps. Take care when removing the components, the felt components can bend and crease if handled roughly.
  - 2. Align the mating geometry as shown, the parts should mate without gaps.