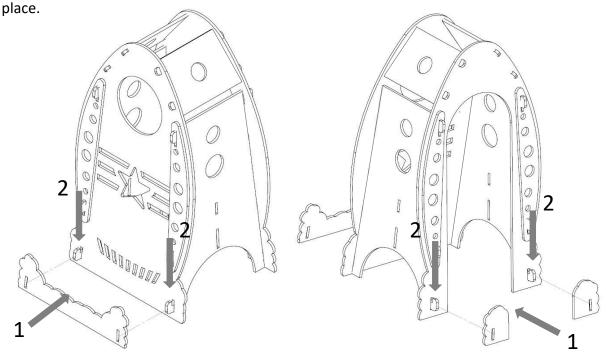

3. Align the mating geometry as shown, the parts should mate without gaps.

Document #: 179089 **Smith System**° REVISED: 10/2024

6. Install the 4x connectors from panel B, push over the nubs then push down to lock the connector in place. Note, the large gap on the connector must be facing up.

5. Install the lower connectors by pushing over the nubs then pushdown to lock the connector in

Document #: 179089 Smith System REVISED: 10/2024

6. Install the 2x fins by pushing the fins nubs into the slots and sliding the fins up