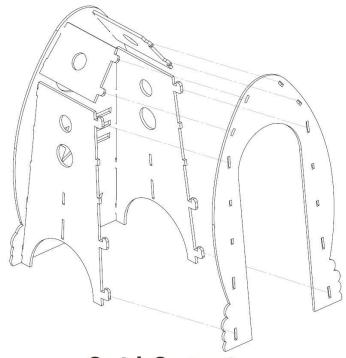

5. Install the lower connectors by pushing over the nubs then pushdown to lock the connector in

Document #: 179089 Smith System REVISED: 10/2024

6. Install the 2x fins by pushing the fins nubs into the slots and sliding the fins up