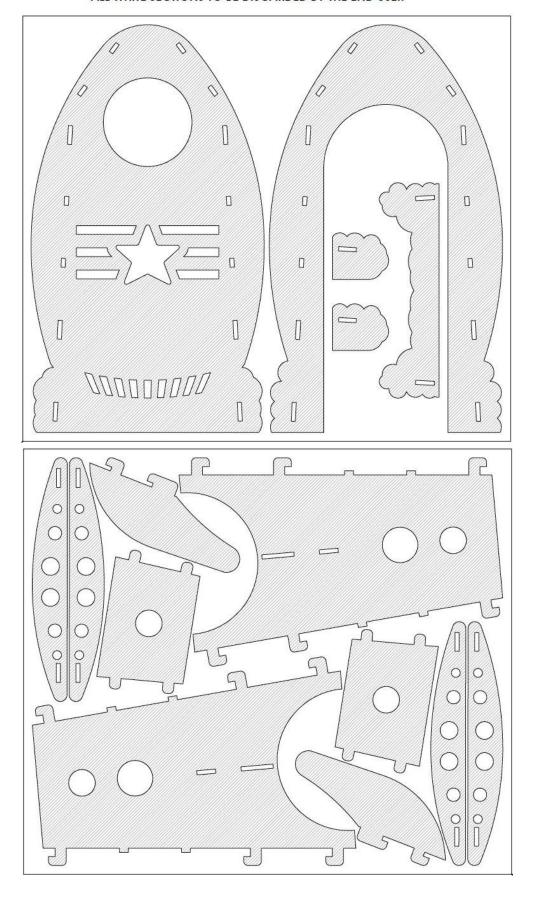

#### **Components**

**REVISED: 10/2024** 

- Check that all components are accounted for and undamaged before assembling.
- Please assemble the product in a clean and dry area.
- Clean the product with a mild cleaner and a damp cloth.

If you have damaged or missing components, please contact customer service at 1-800-328-1061

- 1. Remove all PET felt sections shown in white on the supplied model specific maps. Take care when removing the components, the felt components can bend and crease if handled roughly.
  - 2. Align the mating geometry as shown, the parts should mate without gaps.

3. Align the mating geometry as shown, the parts should mate without gaps.

Document #: 179089 **Smith System**° REVISED: 10/2024

6. Install the 4x connectors from panel B, push over the nubs then push down to lock the connector in place. Note, the large gap on the connector must be facing up.

5. Install the lower connectors by pushing over the nubs then pushdown to lock the connector in

Document #: 179089 Smith System REVISED: 10/2024

6. Install the 2x fins by pushing the fins nubs into the slots and sliding the fins up