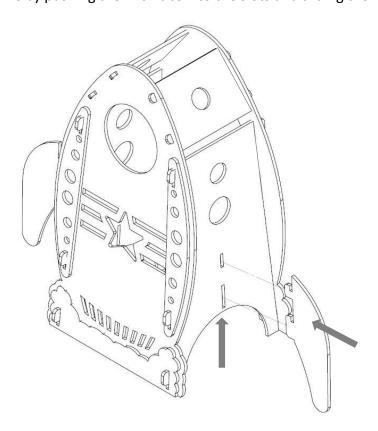

5. Install the lower connectors by pushing over the nubs then pushdown to lock the connector in

Document #: 179089 Smith System REVISED: 10/2024

6. Install the 2x fins by pushing the fins nubs into the slots and sliding the fins up