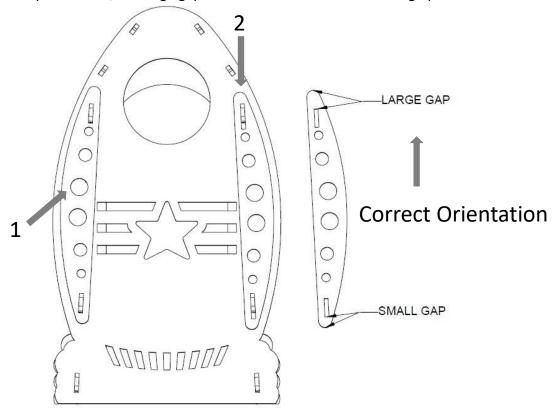

3. Align the mating geometry as shown, the parts should mate without gaps.

Document #: 179089 **Smith System**° REVISED: 10/2024

6. Install the 4x connectors from panel B, push over the nubs then push down to lock the connector in place. Note, the large gap on the connector must be facing up.