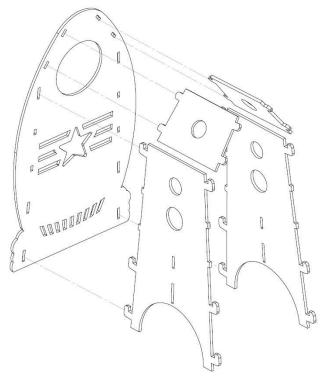

3. Align the mating geometry as shown, the parts should mate without gaps.

Document #: 179089 **Smith System**° REVISED: 10/2024

6. Install the 4x connectors from panel B, push over the nubs then push down to lock the connector in place. Note, the large gap on the connector must be facing up.