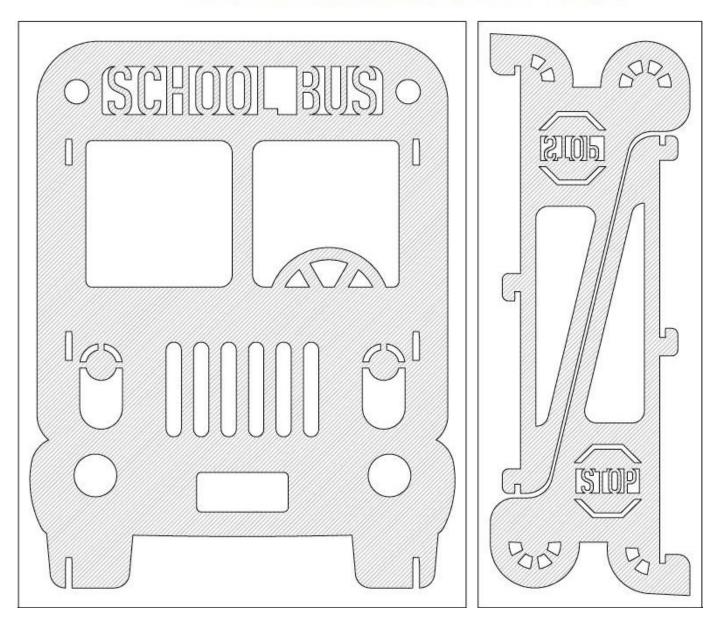

**ASSEMBLY COMPLETE** 

Document #: 179086

Smith System<sup>®</sup>

Svstem® REVISED: 10/2024

FLOWFORM PLAY - AMBULANCE - 55036

FLOWFORM PLAY - FIRETRUCK - 55037

FLOWFORM PLAY - POLICE CAR - 55038

FLOWFORM PLAY - SCHOOL BUS- 55039