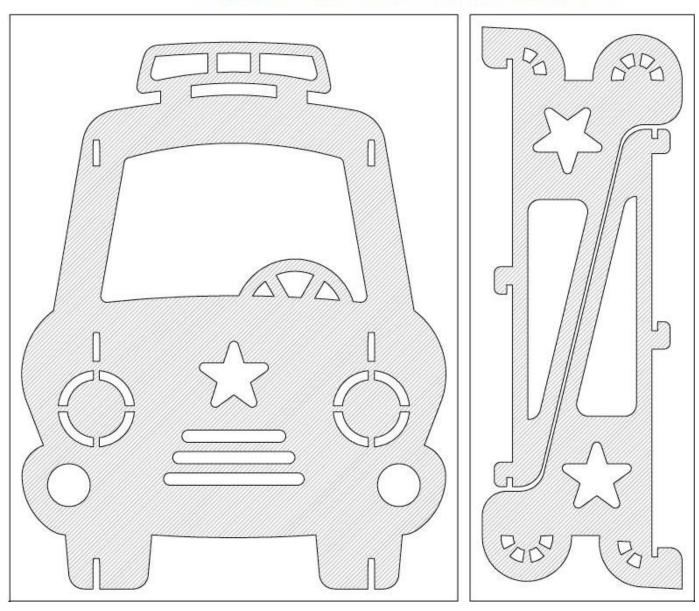

**ASSEMBLY COMPLETE** 

Document #: 179086

Smith System<sup>®</sup>

Svstem® REVISED: 10/2024

FLOWFORM PLAY - AMBULANCE - 55036

FLOWFORM PLAY - FIRETRUCK - 55037

FLOWFORM PLAY - POLICE CAR - 55038

FLOWFORM PLAY - SCHOOL BUS- 55039