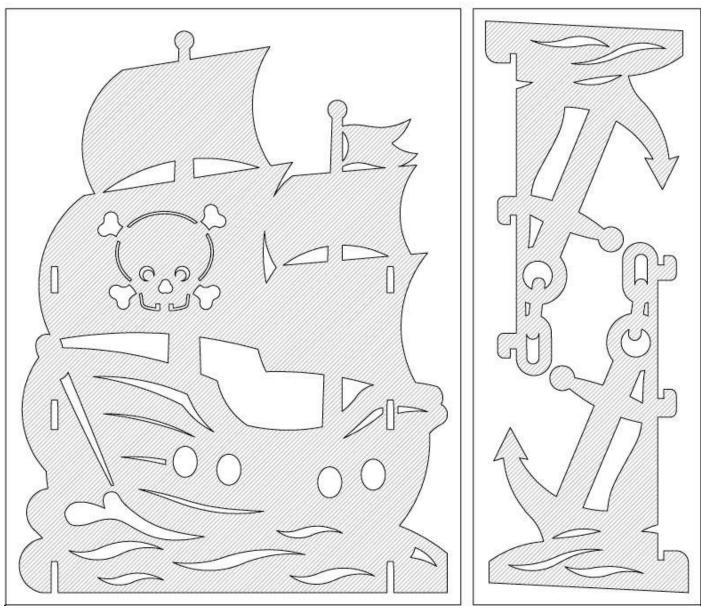

FLOWFORM PLAY - PIRATE SHIP - 55047

FLOWFORM PLAY – ROCKET- 55048

FLOWFORM PLAY – TENT- 55049

FLOWFORM PLAY – TREE HOUSE- 55050