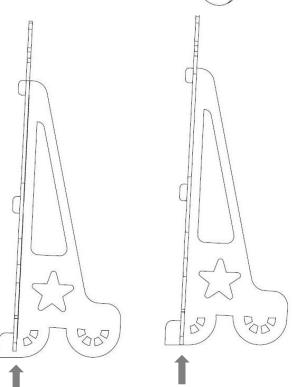

crease if handled roughly.

2. Align the mating geometry as shown.

2. Slide the side panels up until the side panels and front panel are lined up as shown.

Note: Units can be disassembled following the reverse order for easy storage.