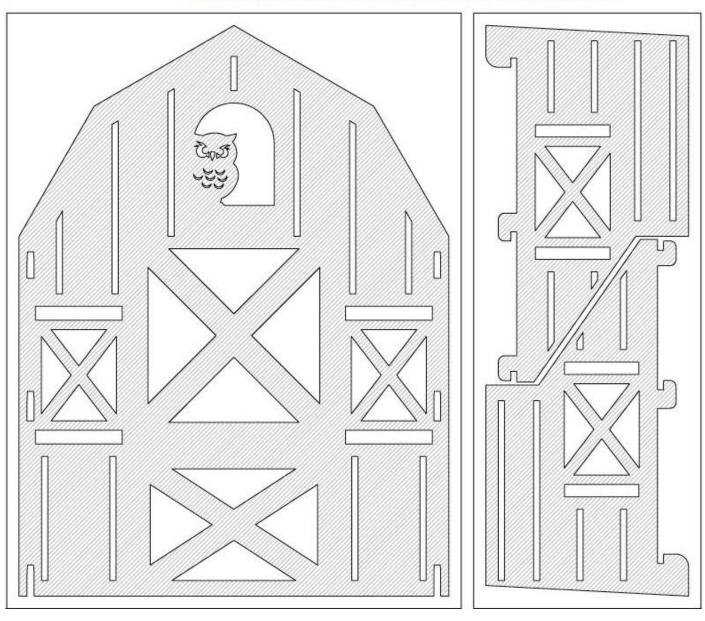

**FLOWFORM PLAY – TRACTOR - 55040** 

FLOWFORM PLAY – AQUARIUM - 55041

FLOWFORM PLAY - BARN - 55042

FLOWFORM PLAY - DOGHOUSE - 55043

FLOWFORM PLAY – SAFARI - 55044

**FLOWFORM PLAY – ZOO - 55045** 

FLOWFORM PLAY - BEACH - 55046