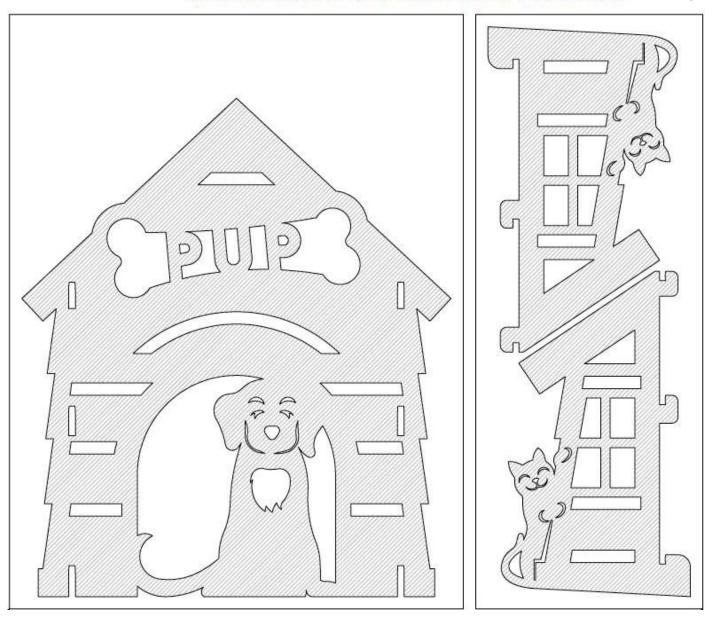

**FLOWFORM PLAY – TRACTOR - 55040** 

FLOWFORM PLAY – AQUARIUM - 55041

FLOWFORM PLAY - BARN - 55042

FLOWFORM PLAY - DOGHOUSE - 55043

FLOWFORM PLAY – SAFARI - 55044

**FLOWFORM PLAY – ZOO - 55045** 

FLOWFORM PLAY - BEACH - 55046