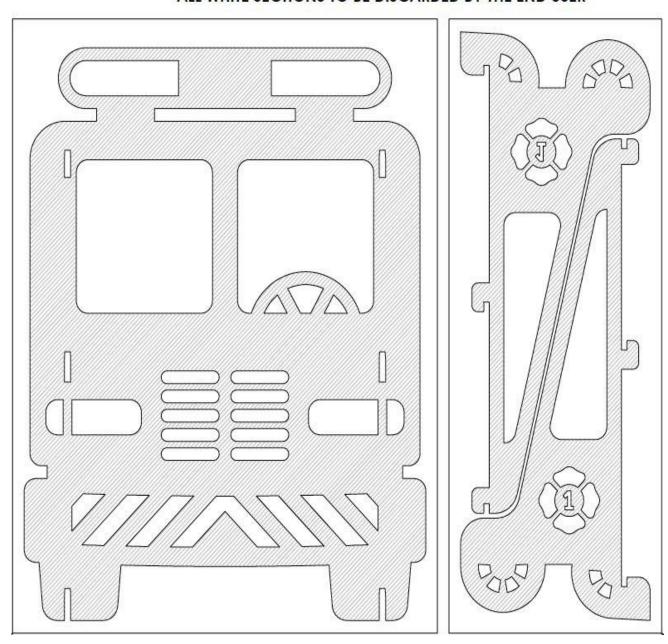

**ASSEMBLY COMPLETE** 

Document #: 179086

Smith System<sup>®</sup>

Svstem® REVISED: 10/2024

FLOWFORM PLAY - AMBULANCE - 55036

FLOWFORM PLAY - FIRETRUCK - 55037

FLOWFORM PLAY - POLICE CAR - 55038

FLOWFORM PLAY - SCHOOL BUS- 55039