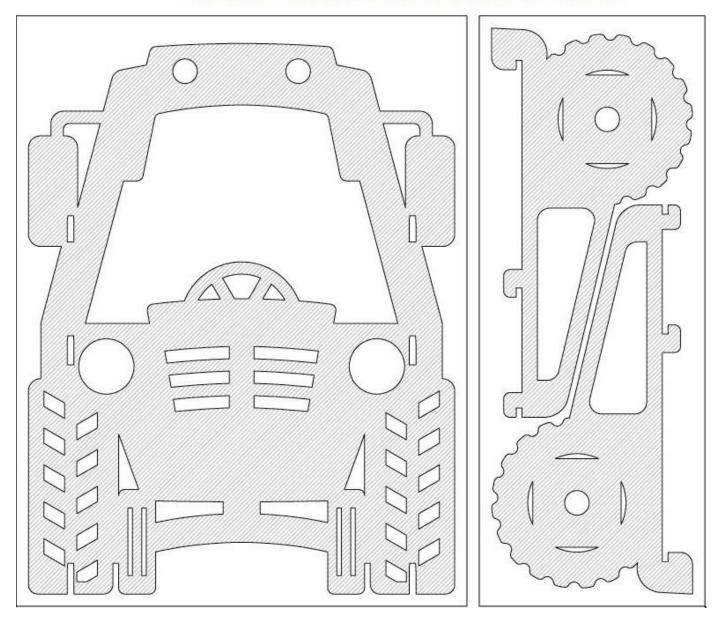

**FLOWFORM PLAY – TRACTOR - 55040** 

FLOWFORM PLAY – AQUARIUM - 55041

FLOWFORM PLAY - BARN - 55042

FLOWFORM PLAY - DOGHOUSE - 55043

FLOWFORM PLAY – SAFARI - 55044

**FLOWFORM PLAY – ZOO - 55045** 

FLOWFORM PLAY - BEACH - 55046