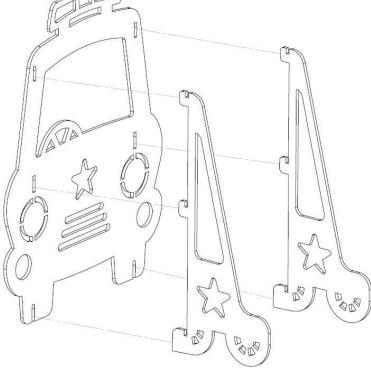

crease if handled roughly.

2. Align the mating geometry as shown.

2. Slide the side panels up until the side panels and front panel are lined up as shown.

Note: Units can be disassembled following the reverse order for easy storage.