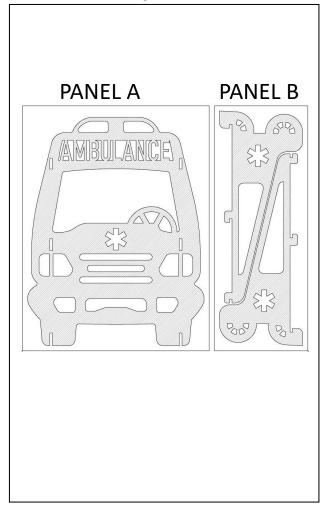

## **Assembly Instructions**

1. Remove all PET felt sections shown in white on the supplied model specific maps below. Take care when removing the components, the felt components can bend and cross if handled roughly.