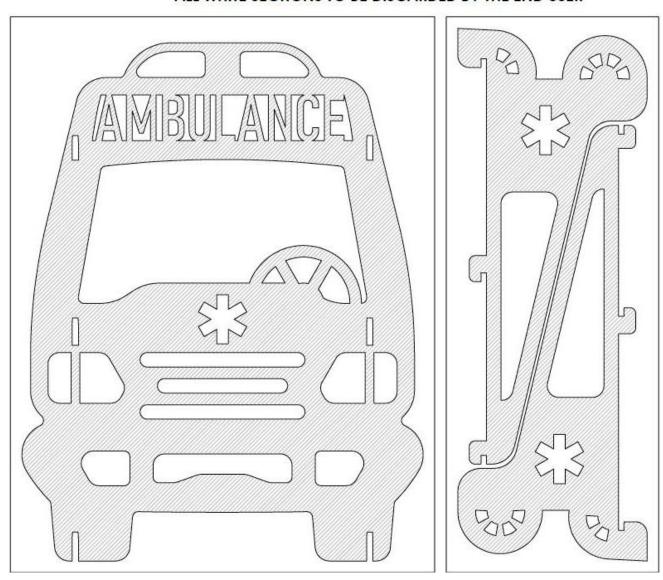

**ASSEMBLY COMPLETE** 

Document #: 179086

Smith System<sup>®</sup>

Svstem® REVISED: 10/2024

FLOWFORM PLAY - AMBULANCE - 55036

FLOWFORM PLAY - FIRETRUCK - 55037

FLOWFORM PLAY - POLICE CAR - 55038

FLOWFORM PLAY - SCHOOL BUS- 55039