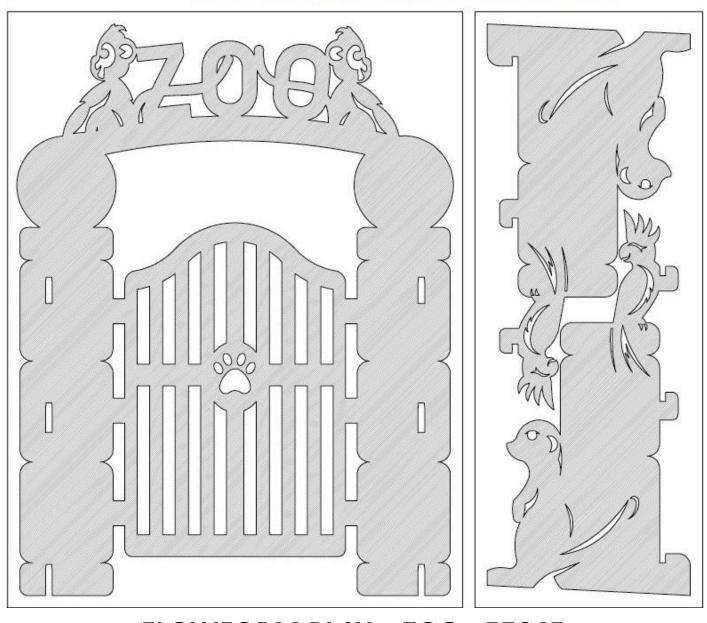

**FLOWFORM PLAY – TRACTOR - 55040** 

FLOWFORM PLAY – AQUARIUM - 55041

FLOWFORM PLAY - BARN - 55042

FLOWFORM PLAY - DOGHOUSE - 55043

FLOWFORM PLAY – SAFARI - 55044

**FLOWFORM PLAY – ZOO - 55045** 

FLOWFORM PLAY - BEACH - 55046