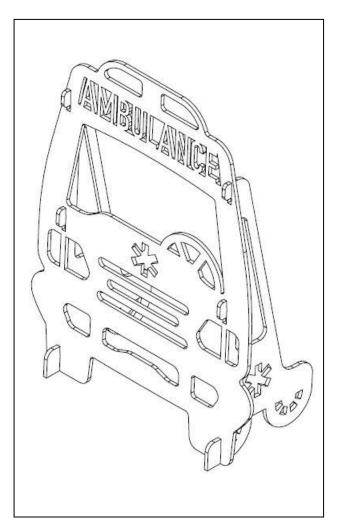

**ASSEMBLY COMPLETE** 

Document #: 179086

Smith System<sup>®</sup>

Svstem® REVISED: 10/2024

FLOWFORM PLAY - AMBULANCE - 55036

FLOWFORM PLAY - FIRETRUCK - 55037

FLOWFORM PLAY - POLICE CAR - 55038

FLOWFORM PLAY - SCHOOL BUS- 55039