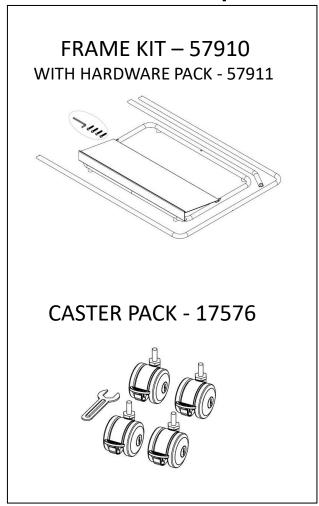

## **Hardware and Components**

REVISED: 10/2024

- Check that all components are accounted for and undamaged before assembling.
- Please assemble the product in a clean and dry area.
- Clean the product with a mild cleaner and a damp cloth.
- Replacement Hardware:
  - o 57911-R HARDWARE PACK