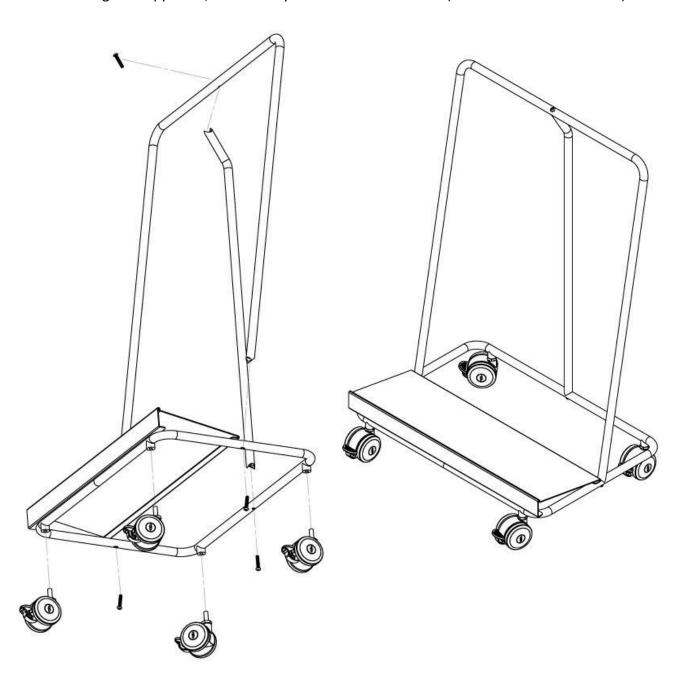

## **Assembly Instructions**

- 1. Unpack and confirm all parts are present.
- 2. Using the supplied 3/16 Allen key assemble cart as show. (DO NOT USE IMPACT GUN)

**ASSEMBLY COMPLETE**