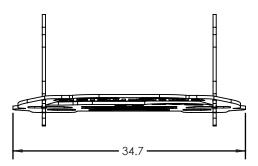

## DIMENSIONS

| Model | Description               | D"   | W"   | H" | WT   |
|-------|---------------------------|------|------|----|------|
|       | Flowform Play - Ambulance | 34.7 | 16.6 |    | 4.24 |

Front View

Side View

Top View