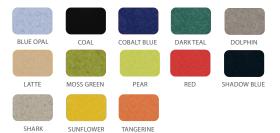

MODEL#: 55036



## **OVERVIEW**

Flowform Play Imagine the possibilities. Dramatic play is an important part of child development. Pretending to be someone – or something – else helps young students creatively grow their social and emotional skills, expand problem-solving ability, and practice new vocabulary. Plus, it's fun! Flowform Play can enhance any classroom, library or school entrance.

## **MATERIALS**

Flowform Play - Ambulances are crafted from sustainable, sound-dampening PET felt. Light-weight pre-cut panels are easy to move, assemble and dissemble for compact storing.

## PET COLOR OPTIONS



## DIMENSIONS

| Model | Description               | D"   | W"   | H" | WT   |
|-------|---------------------------|------|------|----|------|
|       | Flowform Play - Ambulance | 34.7 | 16.6 |    | 4.24 |



Front View

Side View



Top View