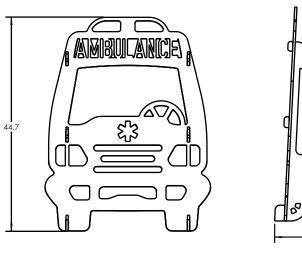

## DIMENSIONS

| Model | Description               | D"   | W"   | H" | WT   |
|-------|---------------------------|------|------|----|------|
|       | Flowform Play - Ambulance | 34.7 | 16.6 |    | 4.24 |

Front View

Side View

Top View