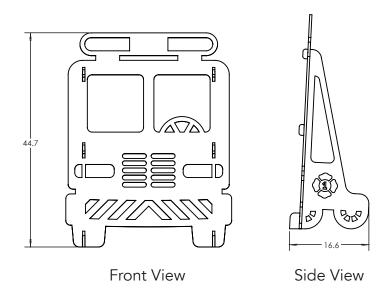

## PET COLOR OPTIONS

| DIMENSIONS |                           |      |      |      |      |
|------------|---------------------------|------|------|------|------|
| Model      | Description               | D"   | w"   | H"   | WT   |
| 55037      | Flowform Play - Firetruck | 34.7 | 16.6 | 44.7 | 4.60 |