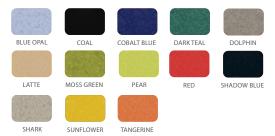

## PET COLOR OPTIONS

| DIMENSIONS |                           |      |      |      |      |
|------------|---------------------------|------|------|------|------|
| Model      | Description               | D"   | w"   | H"   | WT   |
| 55037      | Flowform Play - Firetruck | 34.7 | 16.6 | 44.7 | 4.60 |