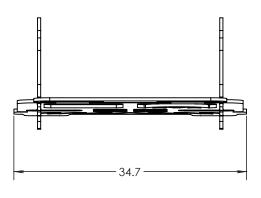

## PET COLOR OPTIONS

| DIMENSIONS |                           |      |      |      |      |
|------------|---------------------------|------|------|------|------|
| Model      | Description               | D"   | w"   | H"   | WT   |
| 55037      | Flowform Play - Firetruck | 34.7 | 16.6 | 44.7 | 4.60 |

Top View