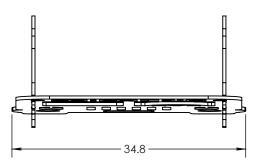

## DIMENSIONS Model Description D" W" H" WT 55039 Flowform Play - School Bus 34.7 16.6 44.7 4.60

Front View Side View

Top View