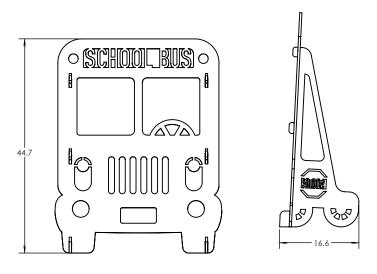

## DIMENSIONS Model Description D" W" H" WT 55039 Flowform Play - School Bus 34.7 16.6 44.7 4.60

Front View Side View

Top View