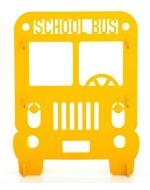

MODEL#: 55039

## **MATERIALS**

Flowform Play - School Bus' are crafted from sustainable, sound-dampening PET felt. Light-weight pre-cut panels are easy to move, assemble and dissemble for compact storing.