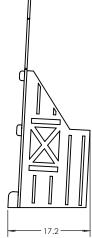

## DIMENSIONS

| Model    | Description          | D"   | w"           | H"   | WT   |
|----------|----------------------|------|--------------|------|------|
| 55042    | Flowform Play - Barn | 34.7 | 17.2         | 45.9 | 5.30 |
|          |                      |      |              |      |      |
|          |                      | п    |              |      |      |
| <u> </u> |                      |      |              |      |      |
|          |                      |      |              |      |      |
|          |                      |      |              |      |      |
|          |                      | 11   | $\backslash$ |      |      |

Flowform<sup>™</sup> Play Flowform Play - Barn

MODEL#: 55042

Front View

Side View

Top View