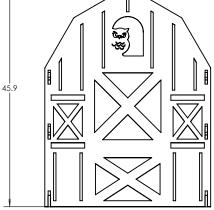

## DIMENSIONS

| Model    | Description          | D"   | w"           | H"   | WT   |
|----------|----------------------|------|--------------|------|------|
| 55042    | Flowform Play - Barn | 34.7 | 17.2         | 45.9 | 5.30 |
|          |                      |      |              |      |      |
|          |                      | п    |              |      |      |
| <u> </u> |                      |      |              |      |      |
|          |                      |      |              |      |      |
|          |                      |      |              |      |      |
|          |                      | 11   | $\backslash$ |      |      |

Flowform<sup>™</sup> Play Flowform Play - Barn

MODEL#: 55042

Front View

Side View

Top View