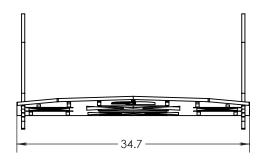

## DIMENSIONS

| Model    | Description          | D"   | w"           | H"   | WT   |
|----------|----------------------|------|--------------|------|------|
| 55042    | Flowform Play - Barn | 34.7 | 17.2         | 45.9 | 5.30 |
|          |                      |      |              |      |      |
|          |                      | п    |              |      |      |
| <u> </u> |                      |      |              |      |      |
|          |                      |      |              |      |      |
|          |                      |      |              |      |      |
|          |                      | 11   | $\backslash$ |      |      |

Flowform<sup>™</sup> Play Flowform Play - Barn

MODEL#: 55042

Front View

Side View

Top View