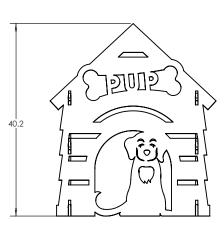

## Flowform<sup>™</sup> Play Flowform Play - Doghouse

MODEL#: 55043

| DIMENSIONS |                          |      |            |      |      |
|------------|--------------------------|------|------------|------|------|
| Model      | Description              | D"   | <b>W</b> " | H"   | WT   |
| 55043      | Flowform Play - Doghouse | 34.7 | 15.4       | 40.2 | 4.14 |

## MATERIALS

Flowform Play - Doghouses are crafted from sustainable, sound-dampening PET felt. Light-weight pre-cut panels are easy to move, assemble and dissemble for compact storing.

Front View

Side View