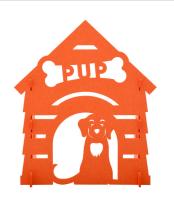

## Flowform<sup>™</sup> Play Flowform Play - Doghouse

MODEL#: 55043

| DIMENSIONS |                          |      |            |      |      |
|------------|--------------------------|------|------------|------|------|
| Model      | Description              | D"   | <b>W</b> " | H"   | WT   |
| 55043      | Flowform Play - Doghouse | 34.7 | 15.4       | 40.2 | 4.14 |

## MATERIALS

Flowform Play - Doghouses are crafted from sustainable, sound-dampening PET felt. Light-weight pre-cut panels are easy to move, assemble and dissemble for compact storing.

Front View

Side View