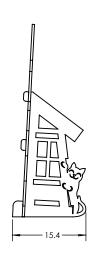

## Flowform<sup>™</sup> Play Flowform Play - Doghouse

MODEL#: 55043

| DIMENSIONS |                          |      |            |      |      |
|------------|--------------------------|------|------------|------|------|
| Model      | Description              | D"   | <b>W</b> " | H"   | WT   |
| 55043      | Flowform Play - Doghouse | 34.7 | 15.4       | 40.2 | 4.14 |

## MATERIALS

Flowform Play - Doghouses are crafted from sustainable, sound-dampening PET felt. Light-weight pre-cut panels are easy to move, assemble and dissemble for compact storing.

Front View

Side View