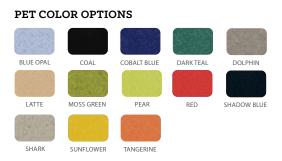

## Flowform<sup>™</sup> Play Flowform Play - Doghouse

MODEL#: 55043

| DIMENSIONS |                          |      |            |      |      |
|------------|--------------------------|------|------------|------|------|
| Model      | Description              | D"   | <b>W</b> " | H"   | WT   |
| 55043      | Flowform Play - Doghouse | 34.7 | 15.4       | 40.2 | 4.14 |