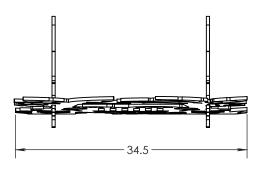

## PET COLOR OPTIONS

| DIMENSIONS |                        |      |      |      |      |
|------------|------------------------|------|------|------|------|
| Model      | Description            | D"   | w"   | H"   | WT   |
| 55044      | Flowform Play - Safari | 34.5 | 16.6 | 43.3 | 4.54 |

Front View

Top View