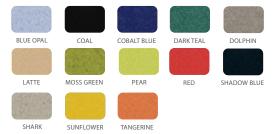

## PET COLOR OPTIONS

| DIMENSIONS |                        |      |      |      |      |
|------------|------------------------|------|------|------|------|
| Model      | Description            | D"   | w"   | H"   | WT   |
| 55044      | Flowform Play - Safari | 34.5 | 16.6 | 43.3 | 4.54 |