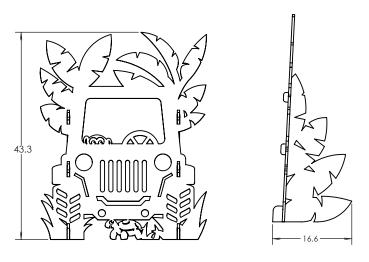

Side View

MODEL#: 55044

## PET COLOR OPTIONS

| DIMENSIONS |                        |      |      |      |      |
|------------|------------------------|------|------|------|------|
| Model      | Description            | D"   | w"   | H"   | WT   |
| 55044      | Flowform Play - Safari | 34.5 | 16.6 | 43.3 | 4.54 |

Front View

Top View