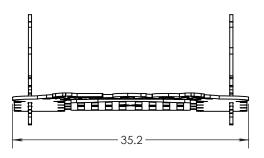

## DIMENSIONS Model Description D" W" H" WT 55045 Flowform Play - Zoo 35.2 16.4 46 4.92

Top View