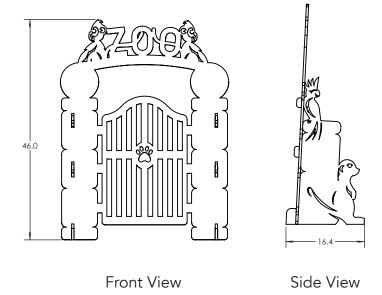

## DIMENSIONS Model Description D" W" H" WT 55045 Flowform Play - Zoo 35.2 16.4 46 4.92

Top View