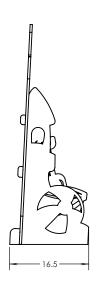

## PET COLOR OPTIONS

| DIMENSIONS |                       |      |      |      |      |
|------------|-----------------------|------|------|------|------|
| Model      | Description           | D"   | w"   | H"   | WT   |
|            | Flowform Play - Beach | 34.7 | 16.5 | 45.9 | 5.46 |

Front View

Side View

Top View