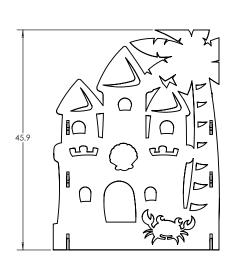

## PET COLOR OPTIONS

| DIMENSIONS |                       |      |      |      |      |
|------------|-----------------------|------|------|------|------|
| Model      | Description           | D"   | w"   | H"   | WT   |
|            | Flowform Play - Beach | 34.7 | 16.5 | 45.9 | 5.46 |

Front View

Side View

Top View