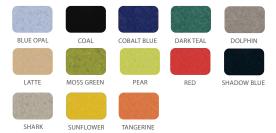

## PET COLOR OPTIONS

| DIMENSIONS |                       |      |      |      |      |
|------------|-----------------------|------|------|------|------|
| Model      | Description           | D"   | w"   | H"   | WT   |
|            | Flowform Play - Beach | 34.7 | 16.5 | 45.9 | 5.46 |