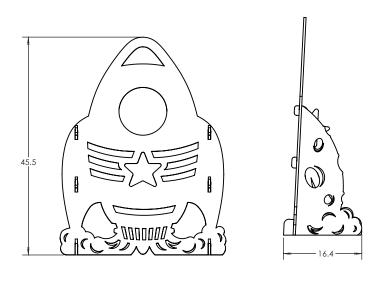

## PET COLOR OPTIONS

| DIMENSIONS |                        |      |      |      |      |
|------------|------------------------|------|------|------|------|
| Model      | Description            | D"   | w"   | H"   | WT   |
|            | Flowform Play - Rocket | 34.6 | 16.4 | 45.5 | 4.52 |

Front View Side View

Top View