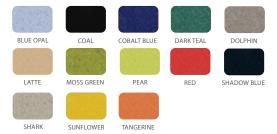

## **MATERIALS**

Flowform Play - Rockets are crafted from sustainable, sound-dampening PET felt. Light-weight pre-cut panels are easy to move, assemble and dissemble for compact storing.

## PET COLOR OPTIONS

| DIMENSIONS |                        |      |      |      |      |
|------------|------------------------|------|------|------|------|
| Model      | Description            | D"   | w"   | H"   | WT   |
|            | Flowform Play - Rocket | 34.6 | 16.4 | 45.5 | 4.52 |