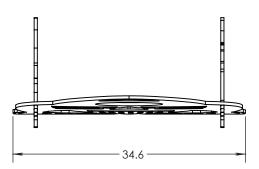

## PET COLOR OPTIONS

| DIMENSIONS |                        |      |      |      |      |
|------------|------------------------|------|------|------|------|
| Model      | Description            | D"   | w"   | H"   | WT   |
|            | Flowform Play - Rocket | 34.6 | 16.4 | 45.5 | 4.52 |

Front View Side View

Top View