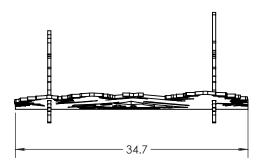

## PET COLOR OPTIONS

| DIMENSIONS |                      |      |      |      |      |
|------------|----------------------|------|------|------|------|
| Model      | Description          | D"   | w"   | H"   | WT   |
| 55049      | Flowform Play - Tent | 34.7 | 16.5 | 44.9 | 5.02 |

Front View

Side View

Top View