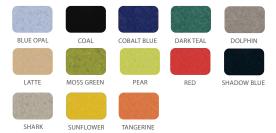

## PET COLOR OPTIONS

| DIMENSIONS |                      |      |      |      |      |
|------------|----------------------|------|------|------|------|
| Model      | Description          | D"   | w"   | H"   | WT   |
| 55049      | Flowform Play - Tent | 34.7 | 16.5 | 44.9 | 5.02 |