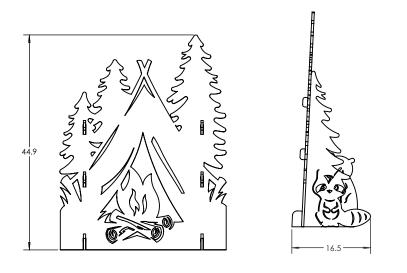

## PET COLOR OPTIONS

| DIMENSIONS |                      |      |      |      |      |
|------------|----------------------|------|------|------|------|
| Model      | Description          | D"   | w"   | H"   | WT   |
| 55049      | Flowform Play - Tent | 34.7 | 16.5 | 44.9 | 5.02 |

Front View

Side View

Top View