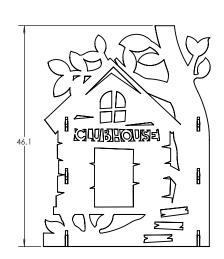

## DIMENSIONS

| Model | Description                | D"   | w"   | H"   | WT   |
|-------|----------------------------|------|------|------|------|
| 55050 | Flowform Play - Tree House | 34.7 | 16.1 | 46.1 | 5.40 |

Front View

Side View

Top View