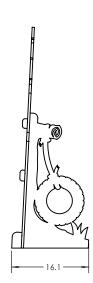

## DIMENSIONS

| Model | Description                | D"   | w"   | H"   | WT   |
|-------|----------------------------|------|------|------|------|
| 55050 | Flowform Play - Tree House | 34.7 | 16.1 | 46.1 | 5.40 |

Front View

Side View

Top View