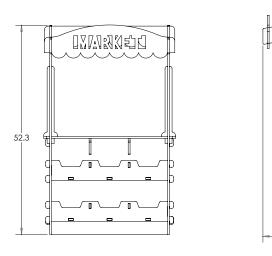

18.5

Side View

MODEL#: 55054

## Model Description D" W" H" WT 55054 Flowform Play - Market 32.9 18.5 52.3 12.50

Front View

Top View