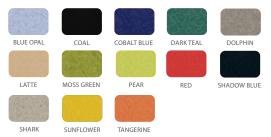

18.5

Side View

MODEL#: 55054



## **OVERVIEW**

The thrill of running a busy store captivates children. The Flowform Play - Market provides the "bricks and mortar" backdrop to learn important cognitive and social skills through dramatic play.

This three-dimensional market stall is crafted from sustainable, pre-cut PET. We added imaginative details that will inspire young shoppers and storekeepers to explore the infinite learning universe. Light-weight panels are easy to assemble, move, and dissemble for compact storing.

## **MATERIALS**

Flowform Play - Markets are crafted from sustainable, sound-dampening PET felt. Light-weight pre-cut panels are easy to move, assemble and dissemble for compact storing.

## PET COLOR OPTIONS



## Model Description D" W" H" WT 55054 Flowform Play - Market 32.9 18.5 52.3 12.50



Front View





Top View