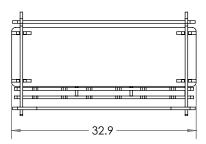

## Model Description D" W" H" WT 55054 Flowform Play - Market 32.9 18.5 52.3 12.50

Front View

Top View