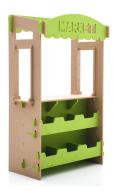

## **OVERVIEW**

The thrill of running a busy store captivates children. The Flowform Play - Market provides the "bricks and mortar" backdrop to learn important cognitive and social skills through dramatic play.

This three-dimensional market stall is crafted from sustainable, pre-cut PET. We added imaginative details that will inspire young shoppers and storekeepers to explore the infinite learning universe. Light-weight panels are easy to assemble, move, and dissemble for compact storing.