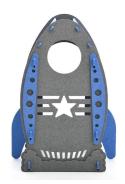

## **OVERVIEW**

3-2-1 blast off! The Flowform Play - Rocket Ship provides the irresistible backdrop for dramatic play that's out of this world with learning opportunities.

This three-dimensional structure is crafted from sustainable, pre-cut PET. We added imaginative details that will inspire young astronauts to explore the infinite learning universe. Educators will appreciate the strategic sightline openings. Light-weight panels are easy to assemble, move, and dissemble for compact storing.