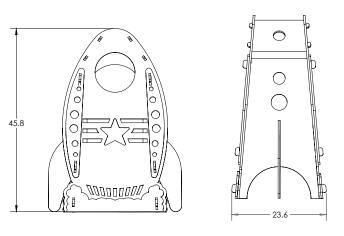

## Model Description D" W" H" WT 55056 Flowform Play - Rocket Ship 33.3 23.6 45.8 11.42

Front View Side View

Top View