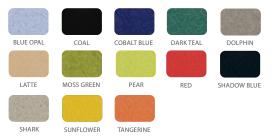

MODEL#: 55056



## **OVERVIEW**

3-2-1 blast off! The Flowform Play - Rocket Ship provides the irresistible backdrop for dramatic play that's out of this world with learning opportunities.

This three-dimensional structure is crafted from sustainable, pre-cut PET. We added imaginative details that will inspire young astronauts to explore the infinite learning universe. Educators will appreciate the strategic sightline openings. Light-weight panels are easy to assemble, move, and dissemble for compact storing.

## **MATERIALS**

Flowform Play - Rocket Ships are crafted from sustainable, sound-dampening PET felt. Light-weight pre-cut panels are easy to move, assemble and dissemble for compact storing.

## PET COLOR OPTIONS



## Model Description D" W" H" WT 55056 Flowform Play - Rocket Ship 33.3 23.6 45.8 11.42



Front View Side View



Top View