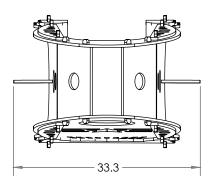

## Model Description D" W" H" WT 55056 Flowform Play - Rocket Ship 33.3 23.6 45.8 11.42

Front View Side View

Top View