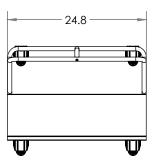

## WEIGHT CAPACITY: 50 lbs

| DIMENSIONS |                                  |      |      |    |       |
|------------|----------------------------------|------|------|----|-------|
| Model      | Description                      | D"   | w"   | H" | WT    |
| 55057      | Flowform Play - PET Storage Cart | 24.8 | 16.8 | 37 | 15.22 |

Front View

Side View

Top View