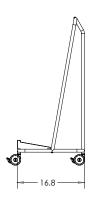

## WEIGHT CAPACITY: 50 lbs

| DIMENSIONS |                                  |      |      |    |       |
|------------|----------------------------------|------|------|----|-------|
| Model      | Description                      | D"   | w"   | H" | WT    |
| 55057      | Flowform Play - PET Storage Cart | 24.8 | 16.8 | 37 | 15.22 |

Front View

Side View

Top View