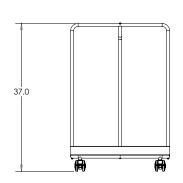

## WEIGHT CAPACITY: 50 lbs

| DIMENSIONS |                                  |      |      |    |       |
|------------|----------------------------------|------|------|----|-------|
| Model      | Description                      | D"   | w"   | H" | WT    |
| 55057      | Flowform Play - PET Storage Cart | 24.8 | 16.8 | 37 | 15.22 |

Front View

Side View

Top View