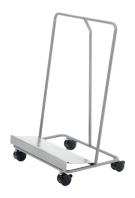

## **OVERVIEW**

The PET Storage Cart makes quick work of transporting or storing the Flowform Play kits. Casters let teachers roll from room to room for sharing and/or routine floor cleaning.

## **MATERIALS**

The PET Storage Cart has a 15-year warranty. The durable cart frame is made of .75" dia. Steel tube and consists of 3" casters. Cart can be used to store and transport 5 broken down flowform play kits. The cart has a weight capacity of 50 lbs.