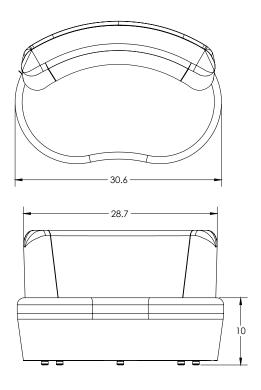

#### **DIMENSIONS**

| Model | Description     | D"   | w"   | H" | WT   |
|-------|-----------------|------|------|----|------|
| 55058 | 10" Double Seat | 21.1 | 30.6 | 10 | 24.5 |