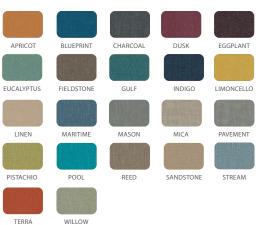

VERVIEW**

Flowform Learn Lounge 10" Double Seat provides comfort to students due to the 103° angled seatback that offers support in a position appropriate for the desired work mode.

#### **MATERIALS**

The structure is constructed of a 3/4" birch plywood frame which is made from Sustainable Forestry Initiative (SFI) certified responsible wood sources. The seating pad is made from high density foam meeting CAL 117 standards and contains no added flame retardant chemicals. Comes with reversible nylon & felt glides.

The fabric is Designtex Alphabet 100% vinyl, with a 1,000,000 D.R. Durability rating. The backing of the fabric is polyester. The fabric is highly durable and is easily cleanable with a Water:Bleach mixture.

## VINYL COLOR OPTIONS:



#### VINYL COLOR OPTIONS WITH LEAD TIME:



#### **DIMENSIONS**

| Model | Description     | D"   | w"   | H" | WT   |
|-------|-----------------|------|------|----|------|
| 55058 | 10" Double Seat | 21.1 | 30.6 | 10 | 24.5 |





## **DesignTex**

| PATTERN          | Alphabet                    |
|------------------|-----------------------------|
| CONTENT          | 100% Vinyl                  |
| BACKING          | Polyester, Knit             |
| FLAME RESISTANCE | CA Bulletin 117-2013        |
| DURABILITY       | 1,000,000 D. R.             |
| MAINTENANCE      | W: Bleach Cleanable (10:1)  |
| FINISH           | Advanced Protective Topcoat |