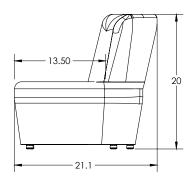

#### **DIMENSIONS**

| Model | Description     | D"   | w"   | H" | WT   |
|-------|-----------------|------|------|----|------|
| 55058 | 10" Double Seat | 21.1 | 30.6 | 10 | 24.5 |