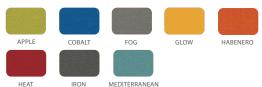

ge 10" Double Seat

MODEL#: 55058



### **OVERVIEW**

Flowform Learn Lounge 10" Double Seat provides comfort to students due to the 103° angled seatback that offers support in a position appropriate for the desired work mode.

#### **MATERIALS**

The structure is constructed of a 3/4" birch plywood frame which is made from Sustainable Forestry Initiative (SFI) certified responsible wood sources. The seating pad is made from high density foam meeting CAL 117 standards and contains no added flame retardant chemicals. Comes with reversible nylon & felt glides.

The fabric is Designtex Alphabet 100% vinyl, with a 1,000,000 D.R. Durability rating. The backing of the fabric is polyester. The fabric is highly durable and is easily cleanable with a Water:Bleach mixture.

## VINYL COLOR OPTIONS:



#### VINYL COLOR OPTIONS WITH LEAD TIME:



#### **DIMENSIONS**

| Model | Description     | D"   | w"   | H" | WT   |
|-------|-----------------|------|------|----|------|
| 55058 | 10" Double Seat | 21.1 | 30.6 | 10 | 24.5 |





## **DesignTex**

| PATTERN          | Alphabet                    |
|------------------|-----------------------------|
| CONTENT          | 100% Vinyl                  |
| BACKING          | Polyester, Knit             |
| FLAME RESISTANCE | CA Bulletin 117-2013        |
| DURABILITY       | 1,000,000 D. R.             |
| MAINTENANCE      | W: Bleach Cleanable (10:1)  |
| FINISH           | Advanced Protective Topcoat |