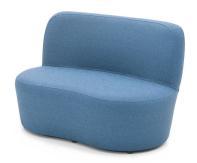

# Flowform® Learn Lounge Flowform Learn Lounge 10" Double Seat

MODEL#: 55058

### **OVERVIEW**

Flowform Learn Lounge 10" Double Seat provides comfort to students due to the 103° angled seatback that offers support in a position appropriate for the desired work mode.